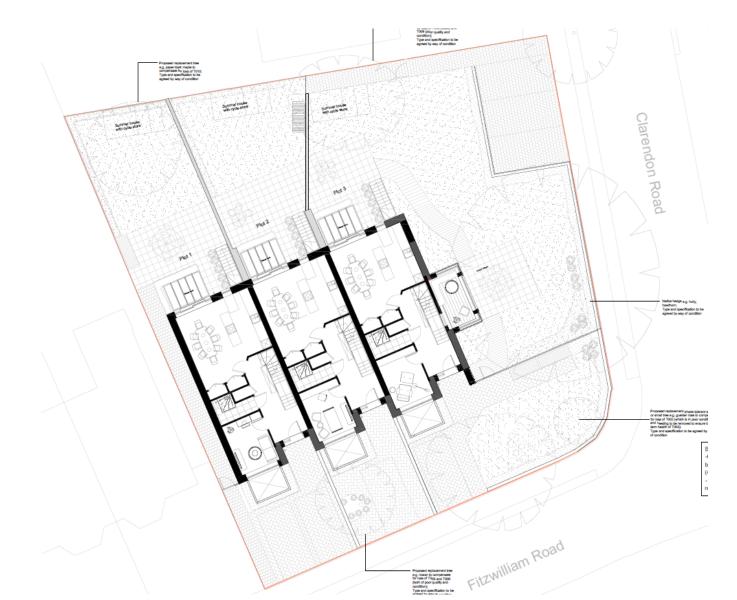

Floor



#### New College Court & Furness Lodge Basement



### New College Court & Furness Lodge Roof Plan



# **Demolition Plan South Lodge**







OLD SOUTH COURT







### South Court Social Hub



### South Hub Social Hub



# *19/1756/FUL/The Meadows* Site Location Plan





### Illustrative Masterplan



# Block C – North & West elevations





West Elevation- APP-1-CC

North Street Elevation- APP-1-CC

# **Community Hub - north elevation**



## *19/1757/FUL/Buchan Street* Site Location Plan



Page 19

19

### **Illustrative Masterplan**



# Long North Elevation



Block A and Block B - North Elevation

### *19/1500/S73 - Cambridge Retail Park* Site Location Plan



22

### MINOR APPLICATIONS

## *19/1141/FUL - 1 Fitzwilliam Road* Site Location Plan



### Proposed site plan



Page 25

#### **Proposed elevations**







### 19/1257/FUL 16 Moore Close Site Location Plan



# Site Plan



Page 28

#### **Proposed elevations**











### Proposed floor plans



#### 19/0981/FUL - Former Hamilton Lodge Hotel Site Location Plan



Page 31

# Proposed site layout