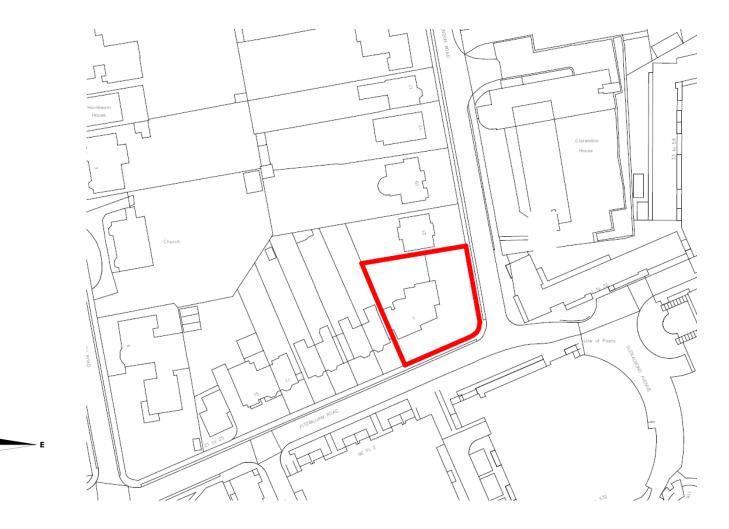

rt & Furness Lodge Ground Floor



#### New College Court & Furness Lodge Basement



### New College Court & Furness Lodge Roof Plan



# **Demolition Plan South Lodge**







OLD SOUTH COURT







### South Court Social Hub



### South Hub Social Hub



# *19/1756/FUL/The Meadows* Site Location Plan





### Illustrative Masterplan



# Block C – North & West elevations





West Elevation- APP-1-CC

North Street Elevation- APP-1-CC

# **Community Hub - north elevation**



## *19/1757/FUL/Buchan Street* Site Location Plan



Page 19

19

### **Illustrative Masterplan**



# Long North Elevation



Block A and Block B - North Elevation

### *19/1500/S73 - Cambridge Retail Park* Site Location Plan



22

### MINOR APPLICATIONS

## *19/1141/FUL - 1 Fitzwilliam Road* Site Location Plan



### Proposed site plan



Page 25

#### **Proposed elevations**







### 19/1257/FUL 16 Moore Close Site Location Plan



# Site Plan



Page 28

#### **Proposed elevations**











### Proposed floor plans



#### 19/0981/FUL - Former Hamilton Lodge Hotel Site Location Plan



Page 31

# Proposed site layout