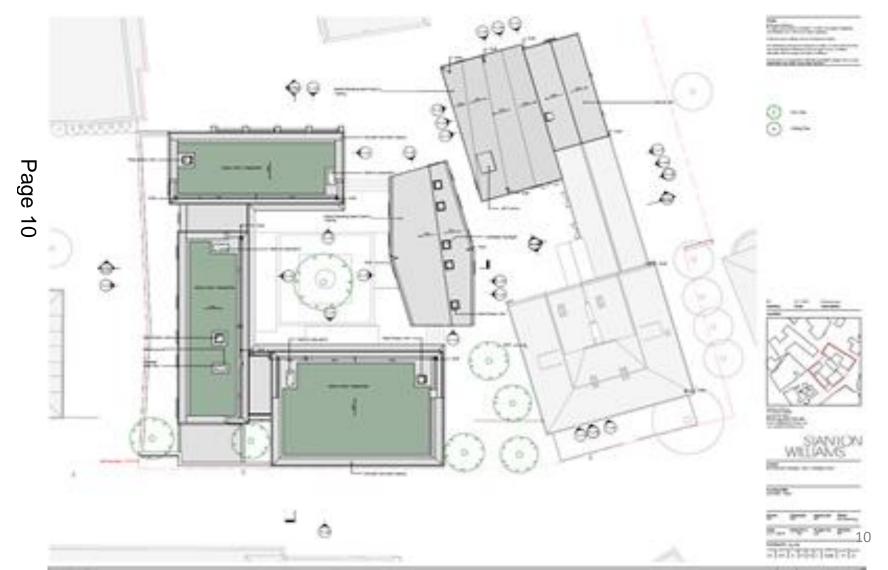

### MAJOR APPLICATIONS

1

### *19/1651/FUL - Emmanuel College* Site Location Plan



Page 2



2

#### Proposed site plan



#### **Park Terrace Elevation**



#### West Elevation (facing Regent Street)



a state of the second second

### **Furness Lodge Elevations**





states and the line baselost







Conceptations.

#### **Street View Park Terrace**



Piph Tetrace sheet elevation

7

#### New College Court & Furness Lodge Ground Floor



#### New College Court & Furness Lodge Basement



### New College Court & Furness Lodge Roof Plan



# **Demolition Plan South Lodge**







OLD SOUTH COURT







### South Court Social Hub



### South Hub Social Hub



# *19/1756/FUL/The Meadows* Site Location Plan





### Illustrative Masterplan



# Block C – North & West elevations





West Elevation- APP-1-CC

North Street Elevation- APP-1-CC

# **Community Hub - north elevation**



## *19/1757/FUL/Buchan Street* Site Location Plan



Page 19

19

### **Illustrative Masterplan**



# Long North Elevation



Block A and Block B - North Elevation

### *19/1500/S73 - Cambridge Retail Park* Site Location Plan



22

### MINOR APPLICATIONS

## *19/1141/FUL - 1 Fitzwilliam Road* Site Location Plan



### Proposed site plan



Page 25

#### **Proposed elevations**







### 19/1257/FUL 16 Moore Close Site Location Plan



# Site Pl