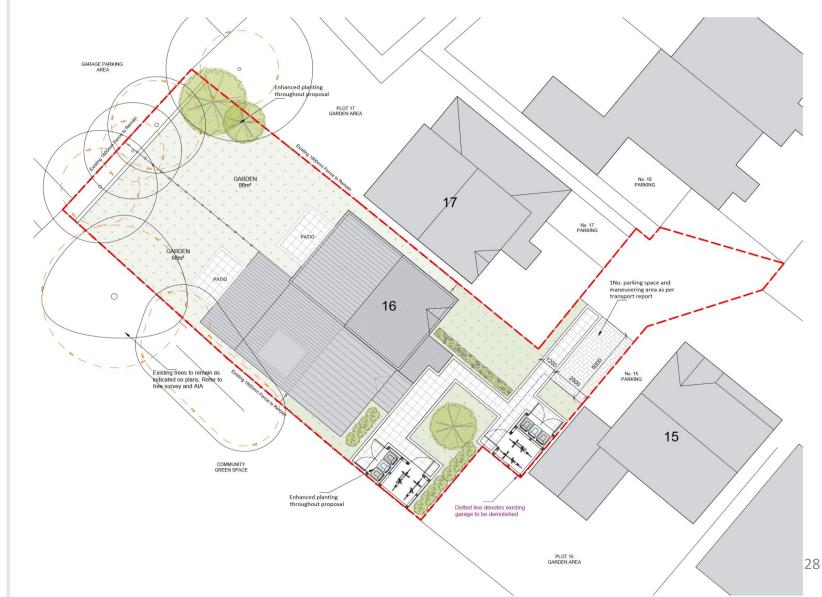

**Demolition Plan South Lodge**







OLD SOUTH COURT







### South Court Social Hub



### South Hub Social Hub



# *19/1756/FUL/The Meadows* Site Location Plan





### Illustrative Masterplan



# Block C – North & West elevations





West Elevation- APP-1-CC

North Street Elevation- APP-1-CC

# **Community Hub - north elevation**



## *19/1757/FUL/Buchan Street* Site Location Plan



Page 19

19

### **Illustrative Masterplan**



# Long North Elevation



Block A and Block B - North Elevation

### *19/1500/S73 - Cambridge Retail Park* Site Location Plan



22

### MINOR APPLICATIONS

## *19/1141/FUL - 1 Fitzwilliam Road* Site Location Plan



### Proposed site plan



Page 25

#### **Proposed elevations**







### 19/1257/FUL 16 Moore Close Site Location Plan



# Site Plan



Page 28

#### **Proposed elevations**











### Proposed floor plans



#### 19/0981/FUL - Former Hamilton Lodge Hotel Site Location Plan



Page 31

# Proposed site layout