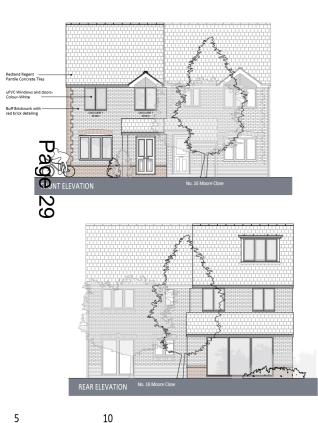

D SOUTH COURT







### South Court Social Hub



### South Hub Social Hub



# *19/1756/FUL/The Meadows* Site Location Plan





### Illustrative Masterplan



# Block C – North & West elevations





West Elevation- APP-1-CC

North Street Elevation- APP-1-CC

# **Community Hub - north elevation**



## *19/1757/FUL/Buchan Street* Site Location Plan



Page 19

19

### **Illustrative Masterplan**



# Long North Elevation



Block A and Block B - North Elevation

### *19/1500/S73 - Cambridge Retail Park* Site Location Plan



22

### MINOR APPLICATIONS

## *19/1141/FUL - 1 Fitzwilliam Road* Site Location Plan



### Proposed site plan



Page 25

#### **Proposed elevations**







### 19/1257/FUL 16 Moore Close Site Location Plan



# Site Plan



Page 28

#### **Proposed elevations**











### Proposed floor plans



#### 19/0981/FUL - Former Hamilton Lodge Hotel Site Location Plan



Page 31

# Proposed site layout