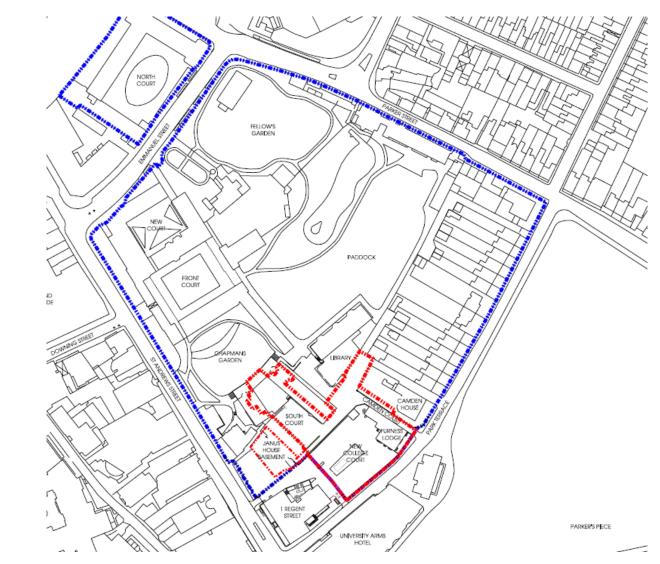

### MAJOR APPLICATIONS

1

### *19/1651/FUL - Emmanuel College* Site Location Plan



Page 2



2

#### Proposed site plan



#### **Park Terrace Elevation**



#### West Elevation (facing Regent Street)



a state of the second second

### **Furness Lodge Elevations**





states and the line baselost







Conceptations.

#### **Street View Park Terrace**



Piph Tetrace sheet elevation

7

#### New College Court & Furness Lodge Ground Floor



#### New College Court & Furness Lodge Basement



### New College Court & Furness Lodge Roof Plan



# **Demolition Plan South Lodge**







OLD SOUTH COURT







### South Court Social Hub



### South Hub Social Hub



# *19/1756/FUL/The Meadows* Site Location Plan





### Illustrative Masterplan



# Block C – North & West elevations





West Elevation- APP-1-CC

North Street Elevation- APP-1-CC

# **Community Hub - nort