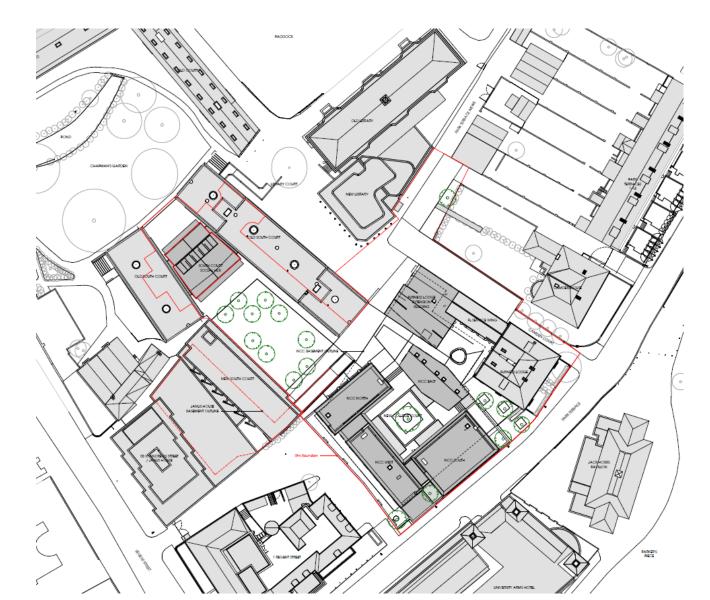

### MAJOR APPLICATIONS

1

### *19/1651/FUL - Emmanuel College* Site Location Plan



Page 2



2

#### Proposed site plan



#### **Park Terrace Elevation**



#### West Elevation (facing Regent Street)



a state of the second second

### **Furness Lodge Elevations**





states and the line baselost







Conceptations.

#### **Street View Park Terrace**



Piph Tetrace sheet elevation

7

#### New College Court & Furness Lodge Ground Floor



#### New College Court & Furness Lodge Basement



### New College Court & Furness Lodge Roof Plan



# **Demolition Plan South Lodge**







OLD SOUTH COURT







### South Court Social Hub



### South Hub Social Hub



# *19/1756/FUL/The Meadows* Site Location Plan





### Illustrative Masterplan



# Block C – North & West elevations





West Elevation- APP-1-CC

North Street Elevation- APP-1-CC

# **Community Hub - north elevation**



## *19/1757/FUL/Buchan