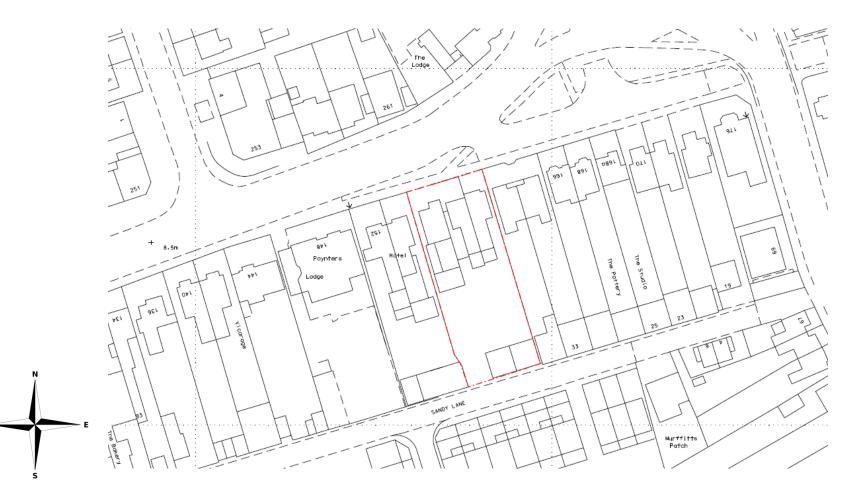

* Site Location Plan





### Illustrative Masterplan



# Block C – North & West elevations





West Elevation- APP-1-CC

North Street Elevation- APP-1-CC

# **Community Hub - north elevation**



## *19/1757/FUL/Buchan Street* Site Location Plan



Page 19

19

### **Illustrative Masterplan**



# Long North Elevation



Block A and Block B - North Elevation

### *19/1500/S73 - Cambridge Retail Park* Site Location Plan



22

### MINOR APPLICATIONS

## *19/1141/FUL - 1 Fitzwilliam Road* Site Location Plan



### Proposed site plan



Page 25

#### **Proposed elevations**







### 19/1257/FUL 16 Moore Close Site Location Plan



# Site Plan



Page 28

#### **Proposed elevations**











### Proposed floor plans



#### 19/0981/FUL - Former Hamilton Lodge Hotel Site Location Plan



Page 31

# Proposed site layout