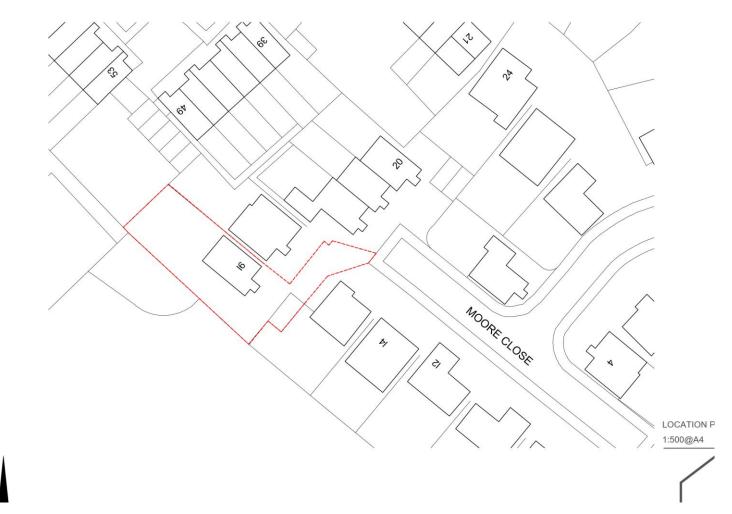

Roof Plan



# **Demolition Plan South Lodge**







OLD SOUTH COURT







### South Court Social Hub



### South Hub Social Hub



# *19/1756/FUL/The Meadows* Site Location Plan





### Illustrative Masterplan



# Block C – North & West elevations





West Elevation- APP-1-CC

North Street Elevation- APP-1-CC

# **Community Hub - north elevation**



## *19/1757/FUL/Buchan Street* Site Location Plan



Page 19

19

### **Illustrative Masterplan**



# Long North Elevation



Block A and Block B - North Elevation

### *19/1500/S73 - Cambridge Retail Park* Site Location Plan



22

### MINOR APPLICATIONS

## *19/1141/FUL - 1 Fitzwilliam Road* Site Location Plan



### Proposed site plan



Page 25

#### **Proposed elevations**







### 19/1257/FUL 16 Moore Close Site Location Plan



# Site Plan



Page 28

#### **Proposed elevations**











### Proposed floor plans



#### 19/0981/FUL - Former Hamilton Lodge Hotel Site Location Plan



Page 31

# Proposed site layout