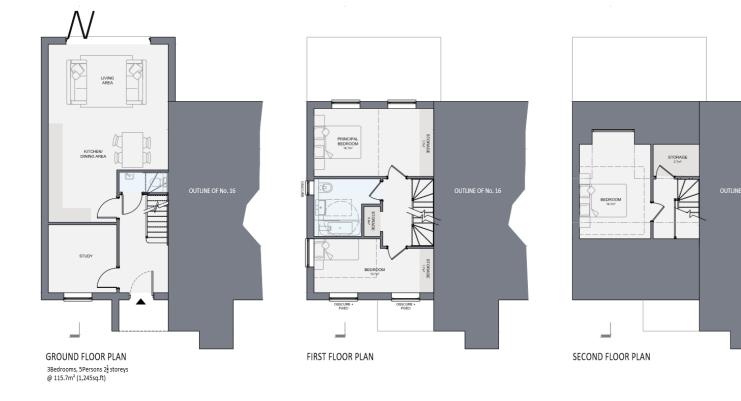

Social Hub



### South Hub Social Hub



# *19/1756/FUL/The Meadows* Site Location Plan





### Illustrative Masterplan



# Block C – North & West elevations





West Elevation- APP-1-CC

North Street Elevation- APP-1-CC

# **Community Hub - north elevation**



## *19/1757/FUL/Buchan Street* Site Location Plan



Page 19

19

### **Illustrative Masterplan**



# Long North Elevation



Block A and Block B - North Elevation

### *19/1500/S73 - Cambridge Retail Park* Site Location Plan



22

### MINOR APPLICATIONS

## *19/1141/FUL - 1 Fitzwilliam Road* Site Location Plan



### Proposed site plan



Page 25

#### **Proposed elevations**







### 19/1257/FUL 16 Moore Close Site Location Plan



# Site Plan



Page 28

#### **Proposed elevations**











### Proposed floor plans



#### 19/0981/FUL - Former Hamilton Lodge Hotel Site Location Plan



Page 31

# Proposed site layout