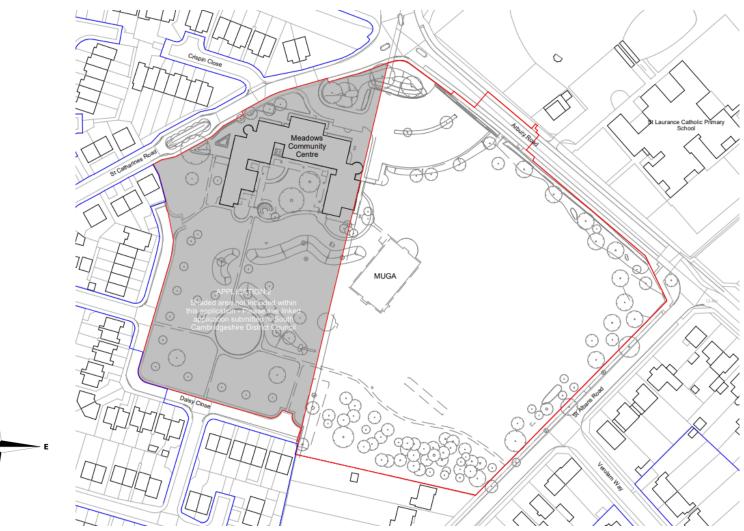

### MAJOR APPLICATIONS

1

### *19/1651/FUL - Emmanuel College* Site Location Plan



Page 2



2

#### Proposed site plan



#### **Park Terrace Elevation**



#### West Elevation (facing Regent Street)



a state of the second second

### **Furness Lodge Elevations**





states and the line baselost







Conceptations.

#### **Street View Park Terrace**



Piph Tetrace sheet elevation

7

#### New College Court & Furness Lodge Ground Floor



#### New College Court & Furness Lodge Basement



### New College Court & Furness Lodge Roof Plan



# **Demolition Plan South Lodge**







OLD SOUTH COURT







### South Court Social Hub



### South Hub Social Hub



# *19/1756/FUL/The Meadows* Site Location Plan





### Illustrative Masterplan



# Block C – North & West elevations





West Elevation- APP-1-CC

North Street Elevation- APP-1-CC

# **Community Hub - north elevation**



## *19/1757/FUL/Buchan Street* Site Location Plan



Page 19

19

### **Illustrative Masterplan**



# Long North Elevation



Block A and Block B - North Elevation

### *19/1500/S73 - Cambridge Retail Park* Site Location Plan



22

### MINOR APPLICATIONS

## *19/1141/FUL - 1 Fitzwilliam Road* Site Location Plan



### Proposed site plan



Page 25

#### **Proposed elevations**







### 19/1257/FUL 16 Moore Close Site Location Plan



# Site Plan



Page 28

#### **Proposed elevations**











### Proposed floor plans



#### 19/0981/FUL - Former Hamilton Lodge Hotel Site Location Plan



Page 31

# Proposed