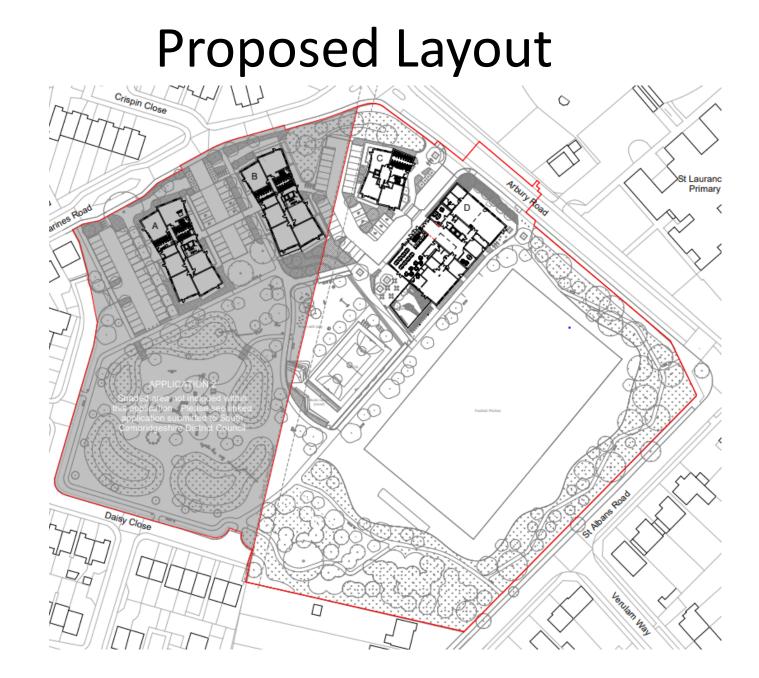

### MAJOR APPLICATIONS

1

### *19/1651/FUL - Emmanuel College* Site Location Plan



Page 2



2

#### Proposed site plan



#### **Park Terrace Elevation**



#### West Elevation (facing Regent Street)



a state of the second second

### **Furness Lodge Elevations**





states and the line baselost







Conceptations.

#### **Street View Park Terrace**



Piph Tetrace sheet elevation

7

#### New College Court & Furness Lodge Ground Floor



#### New College Court & Furness Lodge Basement



### New College Court & Furness Lodge Roof Plan



# **Demolition Plan South Lodge**







OLD SOUTH COURT







### South Court Social Hub



### South Hub Social Hub



# *19/1756/FUL/The Meadows* Site Location Plan





### Illustrative Masterplan



# Block C – North & West elevations





West Elevation- APP-1-CC

North Street Elevation- APP-1-CC

# **Community Hub - north elevation**



## *19/1757/FUL/Buchan Street* Site Location Plan



Page 19

19

### **Illustrative Masterplan**



# Long North Elevation



Block A and Block B - North Elevation

### *19/1500/S73 - Cambridge Retail Park* Site Location Plan



22

### MINOR APPLICATIONS

## *19/1141/FUL - 1 Fitzwilliam Road* Site Location Plan



### Proposed site plan



Page 25

#### **Proposed elevations**







### 19/1257/FUL 16 Moore Close Site Location Plan



# Site Plan



Page 28

#### **Proposed elevations**











### Proposed floor plans



#### 19/0981/FUL - Former Hamilton Lodge Hotel Site Location Plan



Page 31

# Proposed si