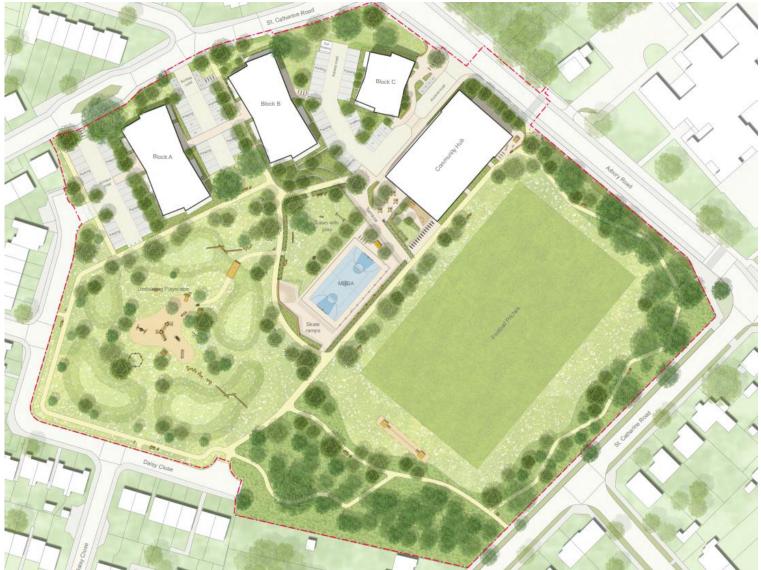

### MAJOR APPLICATIONS

1

### *19/1651/FUL - Emmanuel College* Site Location Plan



Page 2



2

#### Proposed site plan



#### **Park Terrace Elevation**



#### West Elevation (facing Regent Street)



a state of the second second

### **Furness Lodge Elevations**





states and the line baselost







Conceptations.

#### **Street View Park Terrace**



Piph Tetrace sheet elevation

7

#### New College Court & Furness Lodge Ground Floor



#### New College Court & Furness Lodge Basement



### New College Court & Furness Lodge Roof Plan



# **Demolition Plan South Lodge**







OLD SOUTH COURT







### South Court Social Hub



### South Hub Social Hub



# *19/1756/FUL/The Meadows* Site Location Plan





### Illustrative Masterplan



# Block C – North & West elevations





West Elevation- APP-1-CC

North Street Elevation- APP-1-CC

# **Community Hub - north elevation**



## *19/1757/FUL/Buchan Street* Site Location Plan



Page 19

19

### **Illustrative Masterplan**



# Long North Elevation



Block A and Block B - North Elevation

### *19/1500/S73 - Cambridge Retail Park* Site Location Plan



22

### MINOR APPLICATIONS

## *19/1141/FUL - 1 Fitzwilliam Road* Site Location Plan



### Proposed site plan



Page 25

#### **Proposed elevations**







### 19/1257/FUL 16 Moore Close Site Location Plan



# Site Plan



Page 28

#### **Proposed elevations**











### Proposed floor plans



#### 19/0981/FUL - Former Hamilton Lodge Hotel Site Location Plan



Page 31

# Proposed site layout