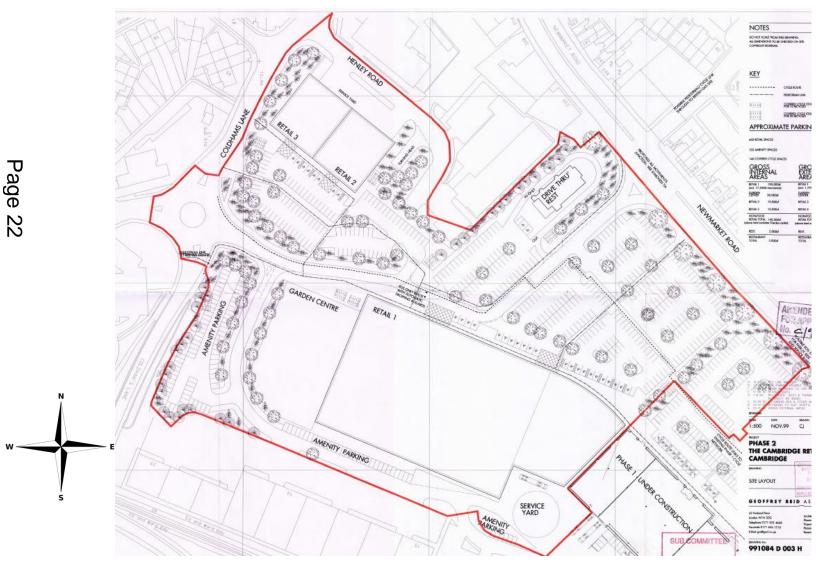

## **Street View Park Terrace**



Piph Tetrace sheet elevation

7

#### New College Court & Furness Lodge Ground Floor



#### New College Court & Furness Lodge Basement



### New College Court & Furness Lodge Roof Plan



# **Demolition Plan South Lodge**







OLD SOUTH COURT







### South Court Social Hub



### South Hub Social Hub



# *19/1756/FUL/The Meadows* Site Location Plan





### Illustrative Masterplan



# Block C – North & West elevations





West Elevation- APP-1-CC

North Street Elevation- APP-1-CC

# **Community Hub - north elevation**



## *19/1757/FUL/Buchan Street* Site Location Plan



Page 19

19

### **Illustrative Masterplan**



# Long North Elevation



Block A and Block B - North Elevation

### *19/1500/S73 - Cambridge Retail Park* Site Location Plan



22

### MINOR APPLICATIONS

## *19/1141/FUL - 1 Fitzwilliam Road* Site Location Plan



### Proposed site plan



Page 25

#### **Proposed elevations**







### 19/1257/FUL 16 Moore Close Site Location Plan



# Site Plan



Page 28

#### **Proposed elevations**











### Proposed floor plans



#### 19/0981/FUL - Former Hamilton Lodge Hotel Site Location Plan



Page 31

# Proposed site layout